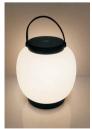

## **PHAROS**

- PHAROS is a portable rechargeable lamp ideal for outdoor or indoor use.
- . Material: Aluminium / black colour.
- Diffuser material: frosted polycarbonate. . .
- Charger and USB charging cable included 5V DC/1A (110/240V 50/60Hz). . Battery: 1x2600mAh Li-ion, 3.7V
- . Battery charging time: 3 hours (5V/1A).
- Three lighting levels available.
- Battery life according to light output: 4 hours at 100%, 10 hours at 40%, 40 hours at 10%. Ingress Protection: IP54 •
- ÷

| IP54 |
|------|
|------|

| Code    | Watt | CCT - Lumen   | Battery                | Voltage | Dimensions       | IP Rate |
|---------|------|---------------|------------------------|---------|------------------|---------|
| TAB.000 | 2W   | 3000K - 202lm | 1x2600mAh Li-ion, 3.7V | 5VDC    | 160mm x (H)228mm | IP54    |

228mm 135mm 170mm 113mm 160mm

Charging time: 3hrs (5V/1A)

Battery life: 4hrs at 100%, 10hrs at 40%, 40hrs at 10%