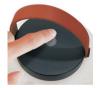

## **PHAROS**

- PHAROS is a portable rechargeable lamp ideal for outdoor or indoor use.
- . Material: Aluminium / black colour.
- Diffuser material: frosted polycarbonate. . .
- Charger and USB charging cable included 5V DC/1A (110/240V 50/60Hz). . Battery: 1x2600mAh Li-ion, 3.7V
- . Battery charging time: 3 hours (5V/1A).
- Three lighting levels available.
- Battery life according to light output: 4 hours at 100%, 10 hours at 40%, 40 hours at 10%. Ingress Protection: IP54 •
- ÷

| IP54 |
|------|
|------|

| Code    | Watt | CCT - Lumen   | Battery                | Voltage | Dimensions       | IP Rate |
|---------|------|---------------|------------------------|---------|------------------|---------|
| TAB.000 | 2W   | 3000K - 202lm | 1x2600mAh Li-ion, 3.7V | 5VDC    | 160mm x (H)228mm | IP54    |