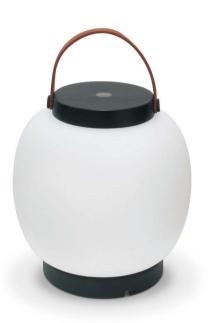

## **PHAROS**

- PHAROS is a portable rechargeable lamp ideal for outdoor or indoor use.
- . Material: Aluminium / black colour.
- Diffuser material: frosted polycarbonate. . .
- Charger and USB charging cable included 5V DC/1A (110/240V 50/60Hz). . Battery: 1x2600mAh Li-ion, 3.7V
- . Battery charging time: 3 hours (5V/1A).
- Three lighting levels available.
- Battery life according to light output: 4 hours at 100%, 10 hours at 40%, 40 hours at 10%. Ingress Protection: IP54 •
- ÷

| IP54 |
|------|
|------|

| Code    | Watt | CCT - Lumen   | Battery                | Voltage | Dimensions       | IP Rate |
|---------|------|---------------|------------------------|---------|------------------|---------|
| TAB.000 | 2W   | 3000K - 202lm | 1x2600mAh Li-ion, 3.7V | 5VDC    | 160mm x (H)228mm | IP54    |

228mm 135mm 170mm 113mm 160mm

Charging time: 3hrs (5V/1A)

Battery life: 4hrs at 100%, 10hrs at 40%, 40hrs at 10%